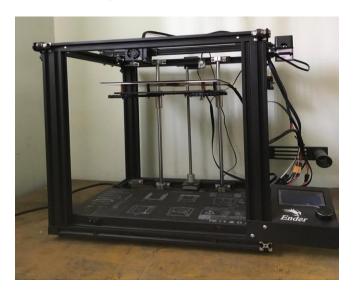

## LIST OF MAJOR EQUIPMENTS:

| S.  | Name of Equipment               | Cost           | Funding    |
|-----|---------------------------------|----------------|------------|
| No. |                                 |                | agency     |
| 1   | MTab XLMill CNC Milling Machine | Rs. 8,81,204/- | TEQIP-II   |
| 2   | 3D Printers (Ender) - (Nos02)   | Rs. 93,456/-   | GNDEC      |
| 3   | Swansoft CNC Simulator          | Rs. 2,99,892/- | GNDEC      |
| 4   | Solidworks (No. of seats-30)    | Rs. 4,99,440/- | TEQIP-II   |
| 5   | NCG CAM Software                | Rs. 4,83,710/- | TEQIP-II   |
| 6   | Desktop Computers -(Nos30)      |                | TEQIP- III |

## Courses Undertaken in the Lab:

- 1. Machine Drawing and Computer Aided Design (PCME-104)- 3rd Semester
- 2. MODERN MANUFACTURING PROCESS LAB (LPCME-107) 4th Semester

Figure 1: MTAB XL MILL

Figure 2: 3D Printer