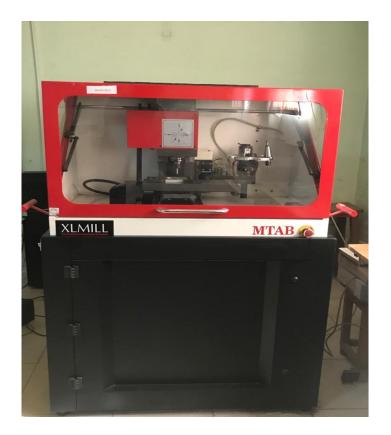

## LIST OF MAJOR EQUIPMENTS:

| S.  | Name of Equipment               | Cost           | Funding    |
|-----|---------------------------------|----------------|------------|
| No. |                                 |                | agency     |
| 1   | MTab XLMill CNC Milling Machine | Rs. 8,81,204/- | TEQIP-II   |
| 2   | 3D Printers (Ender) - (Nos02)   | Rs. 93,456/-   | GNDEC      |
| 3   | Swansoft CNC Simulator          | Rs. 2,99,892/- | GNDEC      |
| 4   | Solidworks (No. of seats-30)    | Rs. 4,99,440/- | TEQIP-II   |
| 5   | NCG CAM Software                | Rs. 4,83,710/- | TEQIP-II   |
| 6   | Desktop Computers -(Nos30)      |                | TEQIP- III |

## Courses Undertaken in the Lab:

- 1. Machine Drawing and Computer Aided Design (PCME-104)- 3rd Semester
- 2. MODERN MANUFACTURING PROCESS LAB (LPCME-107) 4th Semester

Figure 1: MTAB XL MILL

Figure 2: 3D Printer