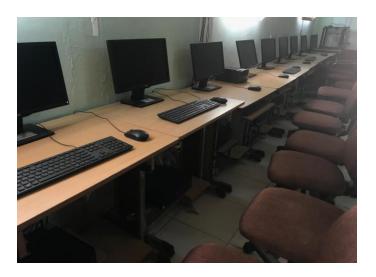

|
|-----|---------------------------------|----------------|------------|
| No. |                                 |                | agency     |
| 1   | MTab XLMill CNC Milling Machine | Rs. 8,81,204/- | TEQIP-II   |
| 2   | 3D Printers (Ender) - (Nos02)   | Rs. 93,456/-   | GNDEC      |
| 3   | Swansoft CNC Simulator          | Rs. 2,99,892/- | GNDEC      |
| 4   | Solidworks (No. of seats-30)    | Rs. 4,99,440/- | TEQIP-II   |
| 5   | NCG CAM Software                | Rs. 4,83,710/- | TEQIP-II   |
| 6   | Desktop Computers -(Nos30)      |                | TEQIP- III |

## Courses Undertaken in the Lab:

- 1. Machine Drawing and Computer Aided Design (PCME-104)- 3rd Semester
- 2. MODERN MANUFACTURING PROCESS LAB (LPCME-107) 4th Semester



Figure 1: MTAB XL MILL



Figure 2: 3D Printer



Figure 3: CAD and Simulation Lab.